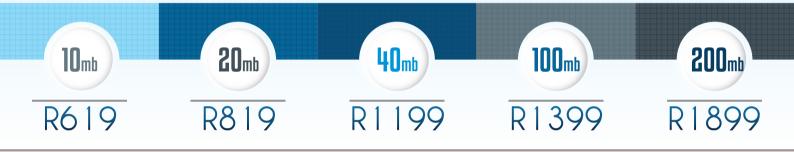

## UNCAPPED FIBRE PACKAGES

serve

If you're not planning to stream data hungry videos, or download large files, then this service is great for basic browsing & email. Never worry about how much data you use.