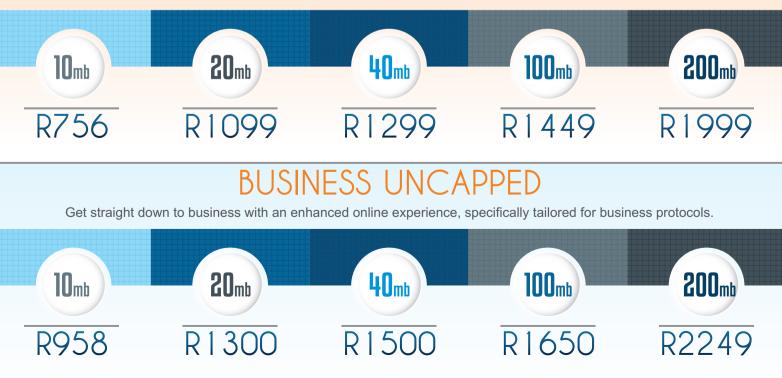

## PREMIUM UNCAPPED

Go all out with Premium Uncapped data. This service is custom built for the power user to allow unlimited streaming, gaming and browser downloads.